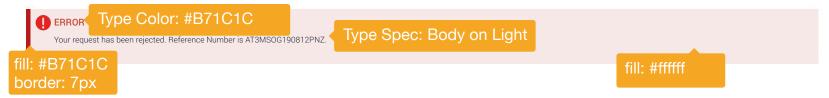

be stretched till 95% of the screen

Train (Horizontal) Train (Vertical)



#### **Table**



#### Form Fields, Dropdowns & Button Types





#### **Focus State**

Selected Account

xxxxxxxxxxxxx0206 border: 1px center #2c325

#### Note:

The specification of text type for all elements have been specified under the heading Type Specification and the same can be refered from the Typography section.

The type is centered from top & bottom of the field.

#### Hover / Selected State

#### Select







#### Information Panel

#### Retail / Corporate / Admin



# Placeholder Cards / Widgets



# **Landing Pages (Retail)**



# **Landing Pages (Corporate)**



#### **Modal Window**





#### **Accordions**



### **Review Component**



### **Confirmation Component**



### **Error Component**



### (In - Form) Confirmation Component



### **Review Page**



### **Confirmation Page**



# Mobile Screens

















### Mobile Inside Page



### Mobile Overlay



# Apple Watch

Designed for 42mm screen. Specifications provided for both 38mm and 42mm.

# Color Palette

# Background



### Text & Links



# Typography

San Francisco (SF) is the system typeface in iOS. The fonts of this typeface are optimized to give your text unmatched legibility, clarity, and consistency.

### San Francisco (SF) Specimens

San Francisco (SF) Light

ABCDEFGHIJKLMNOPQRSTUVWXYZ abcdefghijklmnopgrstuvwxyz 1234567890!@#\$%^&\*

San Francisco (SF) Regular

ABCDEFGHIJKLMNOPQRSTUVWXYZ abcdefghijklmnopqrstuvwxyz 1234567890!@#\$%^&\*

San Francisco (SF) Medium

ABCDEFGHIJKLMNOPQRSTUVWXYZ abcdefghijklm