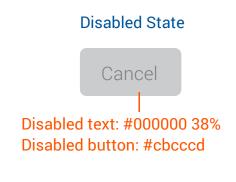

# Color Palette - Font Colors (generic)

Primary Color
#171C28

Secondary Color
Sample Text
#B86200 (#171C28 | opacity: 80%)

Disabled Color
Sample Text
#CBCCCD

Links
Sample Text
#0070BF