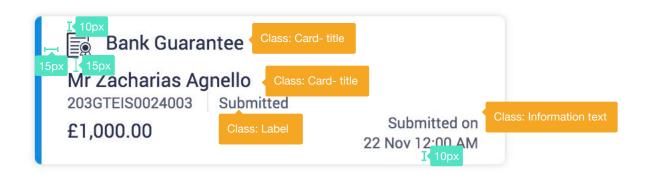

|
|            | tips                                                       |                                         |                  |
|            | tips                                                       |                                         |                  |
|            | balance-trends, recent-activity, sweep-log                 |                                         |                  |
|            | cross-currency-sweeps, currency-sweeps, infra              |                                         |                  |
| \$         | demand-deposits                                            |                                         |                  |

#### **Header & Footer**



# Common Components



#### Cards and Filters



# Cards (contd.)







#### **Information Card**



#### **Tree Structure**



# Overlay



The width of overlay depends on the content and can be stretched till 95% of the screen

Train (Horizontal) Train (Vertical)



#### **Table**



#### Form Fields, Dropdowns & Button Types





#### **Focus State**

Selected Account

xxxxxxxxxxxxx0206 border: 1px center #2c325

#### Note:

The specification of text type for all elements have been specified under the heading Type Specification and the same can be refered from the Typography section.

The type is centered from top & bottom of the field.

#### Hover / Selected State

#### Select







#### Information Panel

#### Retail / Corporate / Admin



# Placeholder Cards / Widgets



# **Landing Pages (Retail)**



# **Landing Pages (Corporate)**



#### **Modal W