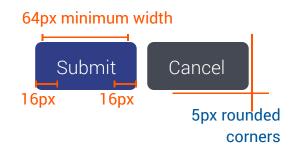

#### **Button Style / Links**

#### **Primary Button**

#### **Secondary Button**