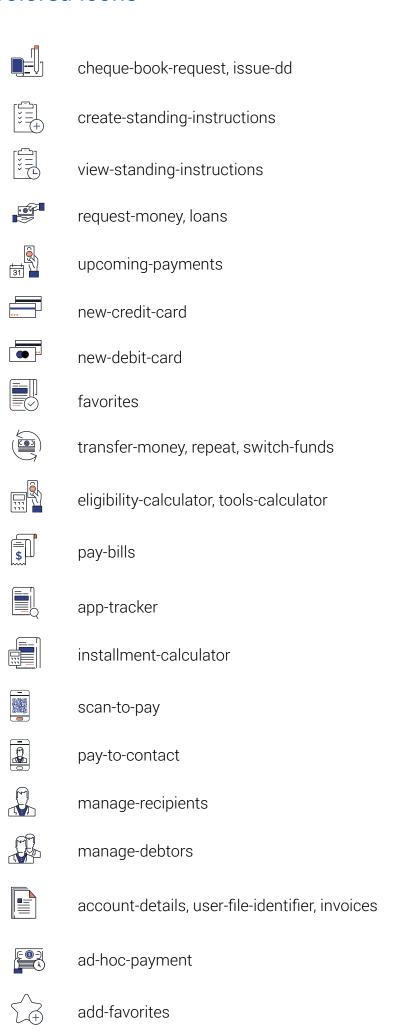

# **Colored Icons for Information Panel**

|            | add-payee                                                  | *************************************** | notification     |
|------------|------------------------------------------------------------|-----------------------------------------|------------------|
| . (0)      | benefits                                                   | A P                                     | service-requests |
|            | budget, approval, loan-application, transaction            | 0.                                      | upcoming-payment |
| * •        | create-goal, goals, rewards                                |                                         |                  |
| •          | create                                                     |                                         |                  |
|            | credit-card, new-debit                                     |                                         |                  |
| •          | delivery                                                   |                                         |                  |
| <b>v</b> m | generate-pin, password                                     |                                         |                  |
| o l        | loans, bill-payments, maturing-finance, credit-line, speed |                                         |                  |
|            | note, standing-instructions, reports                       |                                         |                  |
| (O)        | prepaid-recharge                                           |                                         |                  |
| 6 •        | saving, spends, account-balance, wallets, payments         |                                         |                  |
| 05         | term-deposit                                               |                                         |                  |
|            | tips                                                       |                                         |                  |
|            | tips                                                       |                                         |                  |
|            | balance-trends, recent-activity, sweep-log                 |                                         |                  |
|            | cross-currency-sweeps, currency-sweeps, infra              |                                         |                  |
| \$         | demand-deposits                                            |                                         |                  |