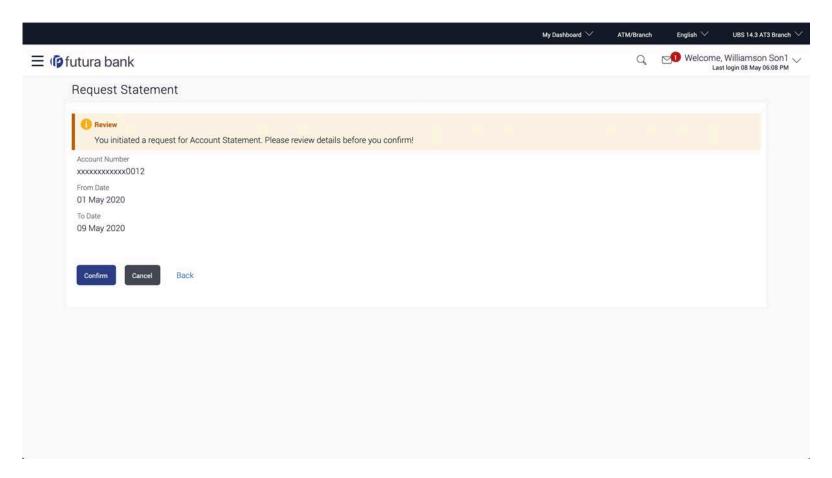

rtical)



#### **Table**



#### Form Fields, Dropdowns & Button Types





#### **Focus State**

Selected Account

xxxxxxxxxxxxx0206 border: 1px center #2c325

#### Note:

The specification of text type for all elements have been specified under the heading Type Specification and the same can be refered from the Typography section.

The type is centered from top & bottom of the field.

#### Hover / Selected State

#### Select







#### Information Panel

#### Retail / Corporate / Admin



# Placeholder Cards / Widgets



# **Landing Pages (Retail)**



# **Landing Pages (Corporate)**



#### **Modal Window**





#### **Accordions**



### **Review Component**



### **Confirmation Component**



### **Error Component**



### (In - Form) Confirmation Component



### **Review Page**



### **Confirmation Page**



# Mobile Screens

















### Mobile Inside Page



### Mobile Overlay



# Apple Watch

Designed for 42mm screen. Specifications provided for both 38mm and 42mm.

# Color Palette

# Background



### Text & Links



# Typography

San Francisco (SF) is the system typeface in iOS. The fonts of this typeface are optimized to give your text unmatched legibility, clarity, and consistency.

### San Francisco (SF) Specimens

San Francisco (SF) Light

ABCDEFGHIJKLMNOPQRSTUVWXYZ abcdefghijklmnopgrstuvwxyz 1234567890!@#\$%^&\*

San Francisco (SF) Regular

ABCDEFGHIJKLMNOPQRSTUVWXYZ abcdefghijklmnopqrstuvwxyz 1234567890!@#\$%^&\*

San Francisco (SF) Medium

ABCDEFGHIJKLMNOPQRSTUVWXYZ abcdefghijklmnopqrstuvwxyz 1234567890!@#\$%^&\*

San Francisco (SF) Bold

**AB