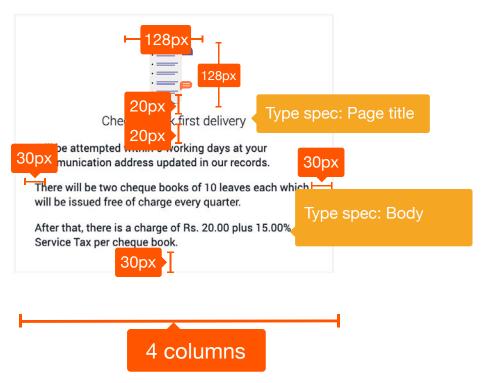

#### **Typographgy Styles**

Below are visual examples of specific text items styled throughout the site. The specs apply for both desktop and mobile, unless otherwise mentioned.

The unit used for font size is REM where 1 rem = 16 px.

Card / Page Title

Sub Heading (on light)

Manage Account

Holding Pattern

Desktop Roboto Light | 18px | #171c28 Mobile Roboto Light | 16px | #171c28 Desktop Roboto L | 13px | #171c28 80% Mobile Roboto L | 13px | #171c28 80%

**Information Text** 

Body (on dark)

Balance

**Principal Liquidation** 

Desktop Roboto Light | 12px | #171c28 80% Mobile Roboto Light | 12px | #171c28 80%

Desktop Roboto Light | 15px | #171c28 Mobile Roboto Light | 15px | #171c28

Information Heading

Sub - Heading (on dark)

Account Information

Holding Pattern

Desktop Roboto Regular | 16px | #171c28 Mobile Roboto Regular | 16px | #171c28 Desktop Roboto L | 13px | #171c28 Mobile Roboto L | 13px | #171c28

**Text Links** 

Back to Dashboard

Desktop Roboto R | 14px | #0070B5 Mobile Roboto R | 14px | #0070B5

Label

Amount Name / Number

Desktop Roboto R | 13px | #171c28 80% Mobile Roboto R | 13px | #171c28 80%

Body (on light)

Principal Liquidation

Desktop Roboto Light | 15px | #171c28 Mobile Roboto Light | 15px | #171c28

ORACLE Style Guide | June 2021