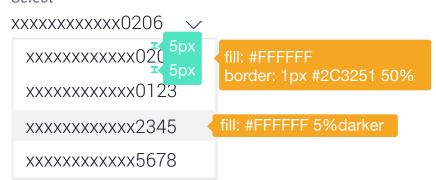

|                                         |                  |

#### **Header & Footer**



# Common Components



#### Cards and Filters



# Cards (contd.)







#### **Information Card**



#### **Tree Structure**



# Overlay



The width of overlay depends on the content and can be stretched till 95% of the screen

Train (Horizontal) Train (Vertical)



#### **Table**



#### Form Fields, Dropdowns & Button Types





#### **Focus State**

Selected Account

xxxxxxxxxxxxx0206 border: 1px center #2c325

#### Note:

The specification of text type for all elements have been specified under the heading Type Specification and the same can be refered from the Typography section.

The type is centered from top & bottom of the field.

#### Hover / Selected State

#### Select







#### Information Panel

#### Retail / Corporate / Admin



# Placeholder Cards / Widgets



# **Landing Pages (Retail)**



# **Landing Pages (Corporate)**



#### **Modal Window**





#### **Accordions**



### **Review Component**



### **Confirmation Component**



### **Error Component**



### (In - Form) Confirmation Component



### **Review Page**



### **Confirmation Page**



# Mobile Screens

















### Mobile Inside Page



### Mobile Overlay



# Apple Watch

Designed for 42mm screen. Specifications provided for both 38mm and 42mm.

# Color Palette

# Background



### Text & Links



# Typography

San Francisco (SF) is the system typeface in iOS. The fonts of this typeface are optimized to give your text unmatched legibility, clarity, and consistency.

### S