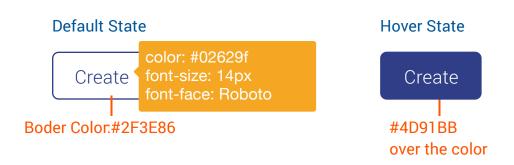

#### **Button Style / Links**

#### **Primary Button**

#### **Secondary Button**

#### **Tertiary Button**

#### **In- Form / Ghost Button**