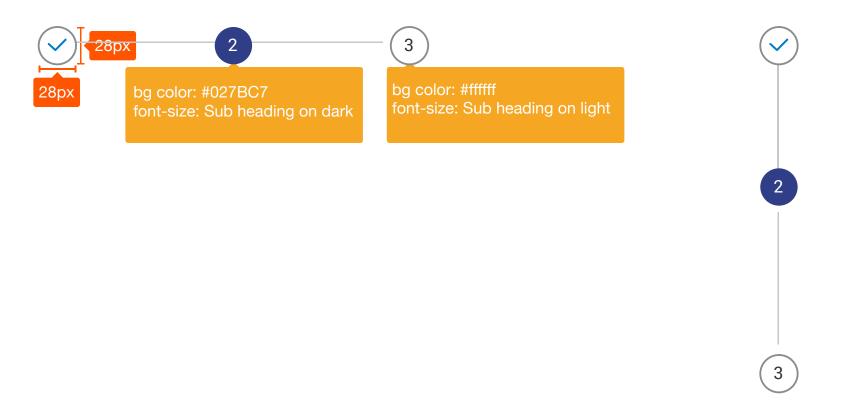

Card / Page Title

Sub Heading (on light)

Manage Account

Holding Pattern

Desktop Roboto Light | 18px | #171c28 Mobile Roboto Light | 16px | #171c28 Desktop Roboto L | 13px | #171c28 80% Mobile Roboto L | 13px | #171c28 80%

Information Heading

Sub - Heading (on dark)

Account Information

Holding Pattern

Desktop Roboto Regular | 16px | #171c28 Mobile Roboto Regular | 16px | #171c28 Desktop Roboto L | 13px | #171c28 Mobile Roboto L | 13px | #171c28