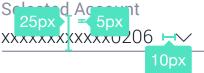

#### **Focus State**

Selected Account

xxxxxxxxxxxxx0206 border: 1px center #2c325

#### Note:

The specification of text type for all elements have been specified under the heading Type Specification and the same can be refered from the Typography section.

The type is centered from top & bottom of the field.