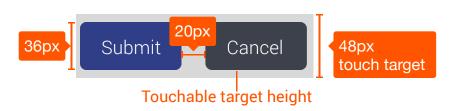

#### **Button Style / Links**

#### **Primary Button**

#### **Secondary Button**