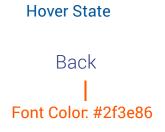

# Color Palette - Font Colors (generic)

Primary Color
#171C28

Secondary Color
Sample Text
#B86200 (#171C28 | opacity: 80%)

Disabled Color
Sample Text
#CBCCCD

Links
Sample Text
#0070BF