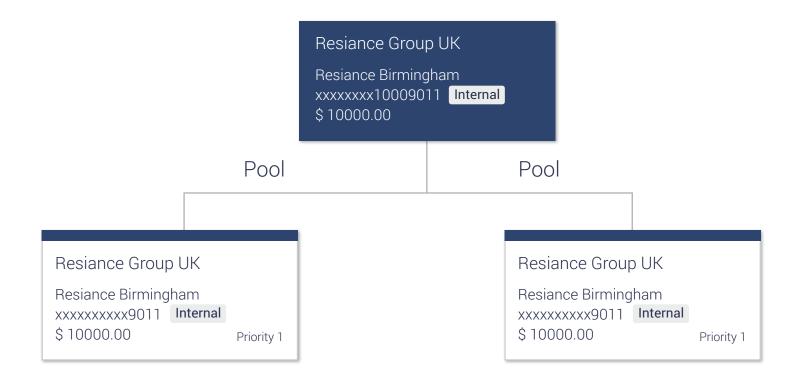

|                                         |                  |
|            | tips                                                       |                                         |                  |
|            | balance-trends, recent-activity, sweep-log                 |                                         |                  |
|            | cross-currency-sweeps, currency-sweeps, infra              |                                         |                  |
| \$         | demand-deposits                                            |                                         |                  |

#### **Header & Footer**



# Common Components



#### Cards and Filters



# Cards (contd.)







#### **Information Card**



#### **Tree Structure**



# Overlay



The width of overlay depends on the content and can be stretched till 95% of the screen

Train (Horizontal) Train (Vertical)



#### **Table**



#### Form Fields, Dropdowns & Button Types





#### **Focus State**

Selected Account

xxxxxxxxxxxxx0206 border: 1px center #2c325

#### Note:

The specification of text type for all elements have been specified under the heading Type Specification and the same can be refered from the Typography section.

The type is centered from top & bottom of the field.

#### Hover / Selected State

#### Select







#### Information Panel

#### Retail / Corporate / Admin



# Placeholder Cards / Widgets



# **Landing Pages (Retail)**



# **Landing Pages (Corporate)**



#### **Modal Window**





#### **Accordions**



### **Review Compone