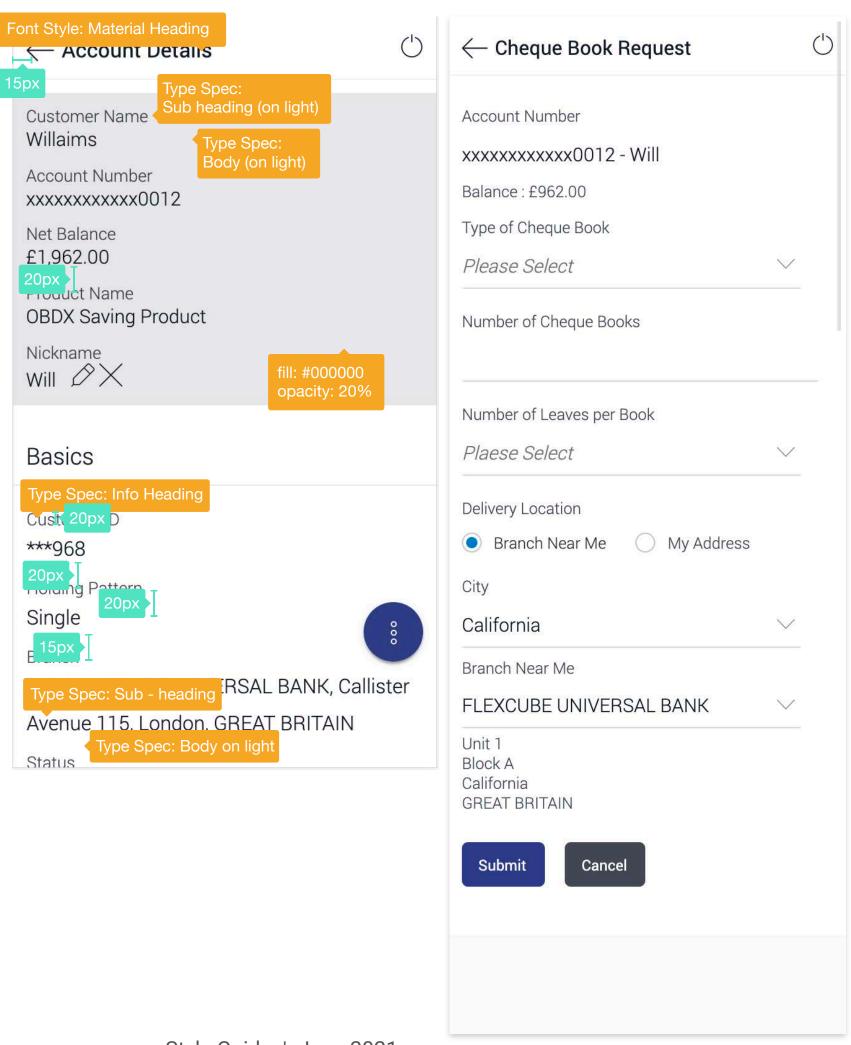

#### **Typographgy Styles**

Below are visual examples of specific text items styled throughout the site. The specs apply for both desktop and mobile, unless otherwise mentioned.

The unit used for font size is REM where 1 rem = 16 px.

Card / Page Title

Sub Heading (on light)

Manage Account

Holding Pattern

Desktop Roboto Light | 18px | #171c28 Mobile Roboto Light | 16px | #171c28 Desktop Roboto L | 13px | #171c28 80% Mobile Roboto L | 13px | #171c28 80%

**Information Text** 

Body (on dark)

Balance

**Principal Liquidation** 

Desktop Roboto Light | 12px | #171c28 80% Mobile Roboto Light | 12px | #171c28 80%

Desktop Roboto Light | 15px | #171c28 Mobile Roboto Light | 15px | #171c28

Information Heading

Sub - Heading (on dark)

Account Information

Holding Pattern

Desktop Roboto Regular | 16px | #171c28 Mobile Roboto Regular | 16px | #171c28 Desktop Roboto L | 13px | #171c28 Mobile Roboto L | 13px | #171c28

**Text Links** 

Back to Dashboard

Desktop Roboto R | 14px | #0070B5 Mobile Roboto R | 14px | #0070B5

Label

Amount Name / Number

Desktop Roboto R | 13px | #171c28 80% Mobile Roboto R | 13px | #171c28 80%

Body (on light)

Principal Liquidation

Desktop Roboto Light | 15px | #171c28 Mobile Roboto Light | 15px | #171c28

ORACLE Style Guide | June 2021