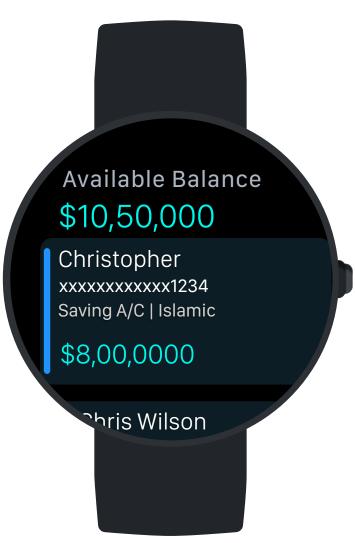

# Apple Watch

Designed for 42mm screen. Specifications provided for both 38mm and 42mm.

# Balance

SB17pt, 17.5L Light #00F5EA Balance

SB18pt, 17.5L Light #00F5EA

SB15pt, 17.5L Semi Bold #FFFFFF SB16pt, 18.5L Semi Bold #FFFFFF

R15pt, 17.5L Regular #FFFFFF R16pt, 18.5L Regular #FFFFF

R14pt, 16.5L Regular #FFFFFF R15pt, 17.5L Regular #FFFFF