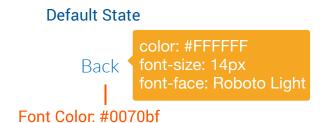

# Color Palette - Font Colors (generic)

Primary Color
#171C28

Secondary Color
Sample Text
#B86200 (#171C28 | opacity: 80%)

Disabled Color
Sample Text
#CBCCCD

Links
Sample Text
#0070BF

**Text Links** 

Back to Dashboard

Desktop Roboto R | 14px | #0070B5 Mobile Roboto R | 14px | #0070B5

Label

Amount Name / Number

Desktop Roboto R | 13px | #171c28 80% Mobile Roboto R | 13px | #171c28 80%

Body (on light)