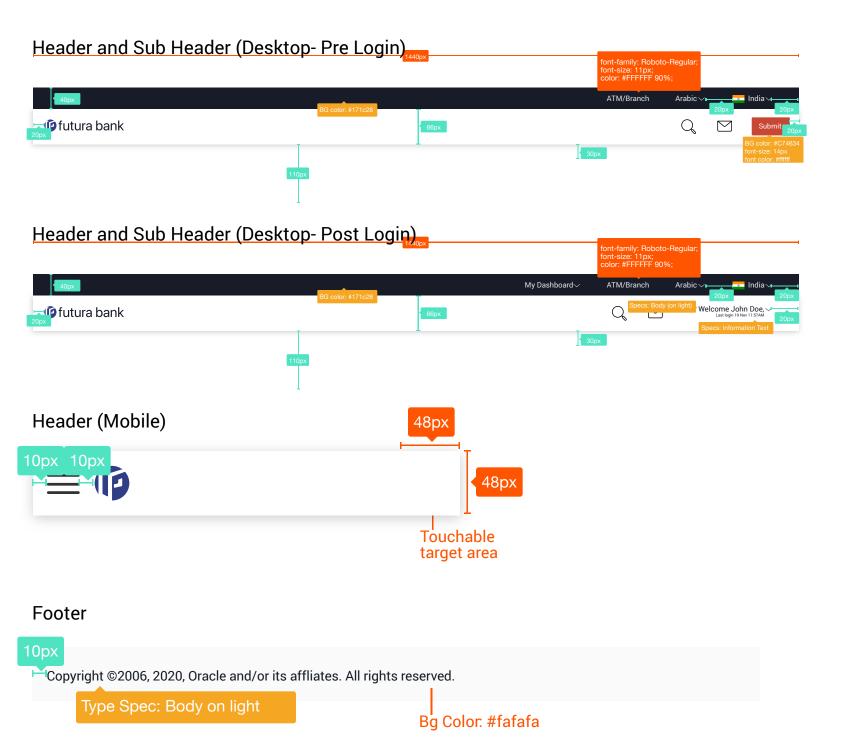

|                                         |                  |
|            | tips                                                       |                                         |                  |
|            | tips                                                       |                                         |                  |
|            | balance-trends, recent-activity, sweep-log                 |                                         |                  |
|            | cross-currency-sweeps, currency-sweeps, infra              |                                         |                  |
| \$         | demand-deposits                                            |                                         |                  |

#### **Header & Footer**



# Common Components



#### Cards and Filters



# Cards (contd.)







#### **Information Card**



#### **Tree Structure**



# Overlay



The width of overlay depends on the content and can be stretched till 95% of the screen

Train (Horizontal) Train (Vertical)



#### **Table**



#### Form Fields, Dropdowns & Button Types





#### **Focus State**

Selected Account

xxxxxxxxxxxxx0206 border: 1px center #2c325

#### Note:

The specification of text type for all elements have been specified under the heading Type Specification and the same can be refered from the Typography section.

The type is centered from top & bottom of the field.

#### Hover / Selected State

#### Select







#### Information Panel

#### Retail / Corporate / Admin



# Placeholder Cards / Widgets



# **Land