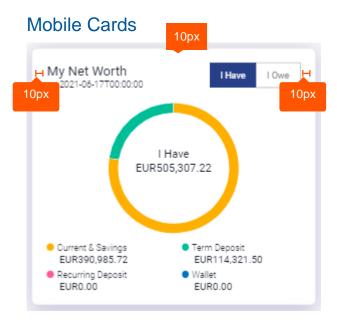

opdowns & Button Types





#### **Focus State**

Selected Account

xxxxxxxxxxxxx0206 border: 1px center #2c325

#### Note:

The specification of text type for all elements have been specified under the heading Type Specification and the same can be refered from the Typography section.

The type is centered from top & bottom of the field.

#### Hover / Selected State

#### Select







#### Information Panel

#### Retail / Corporate / Admin



# Placeholder Cards / Widgets



# **Landing Pages (Retail)**



# **Landing Pages (Corporate)**



#### **Modal Window**





#### **Accordions**



### **Review Component**



### **Confirmation Component**



### **Error Component**



### (In - Form) Confirmation Component



### **Review Page**



### **Confirmation Page**



# Mobile Screens

















### Mobile Inside Page



### Mobile Overlay



# Apple Watch

Designed for 42mm screen. Specifications provided for both 38mm and 42mm.

# Color Palette

# Background



### Text & Links



# Typography

San Francisco (SF) is the system typeface in iOS. The fonts of this typeface are optimized to give your text unmatched legibility, clarity, and consistency.

### San Francisco (SF) Specimens

San Francisco (SF) Light

ABCDEFGHIJKLMNOPQRSTUVWXYZ abcdefghijklmnopgrstuvwxyz 1234567890!@#\$%^&\*

San Francisco (SF) Regular

ABCDEFGHIJKLMNOPQRSTUVWXYZ abcdefghijklmnopqrstuvwxyz 1234567890!@#\$%^&\*

San Francisco (SF) Medium

ABCDEFGHIJKLMNOPQRSTUVWXYZ abcdefghijklmnopqrstuvwxyz 1234567890!@#\$%^&\*

San Francisco (SF) Bold

**ABCDEFGHIJKLMNOPQRSTUVWXYZ** abcdefghijklmnopgrstuv