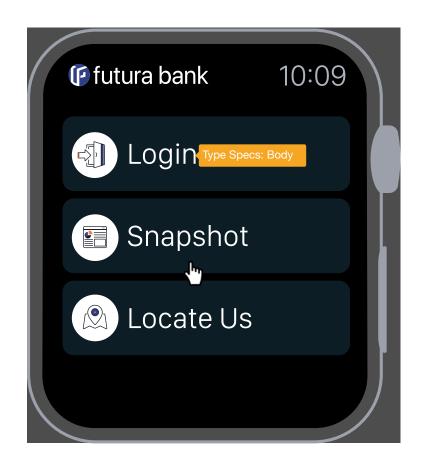

# Apple Watch

Designed for 42mm screen. Specifications provided for both 38mm and 42mm.