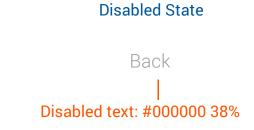

# Color Palette - Font Colors (generic)

Primary Color
#171C28

Secondary Color
Sample Text
#B86200 (#171C28 | opacity: 80%)

Disabled Color
Sample Text
#CBCCCD

Links
Sample Text
#0070BF