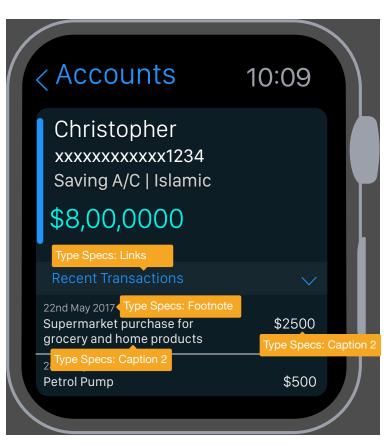

# Android Wear

Designed for 42mm screen. Specifications provided for both 38mm and 42mm.

# Typography

Roboto Condensed is the primary font used in Android Wear.

# Balance

22pt, 17.5L Light #00F5EA

20pt, 18.5L Semi Bold #FFFFFF

R16pt, 19.2L Regular #FFFFFF

18pt, 17.5L Regular #FFFFF

16pt, 16.5L Regular #FFFFF

12pt, 15.5L Regular #FFFFF

Footnote 12pt, 15.5L Regular #9BAOAA

# Links

R16pt, 18.5L Regular #2094FA