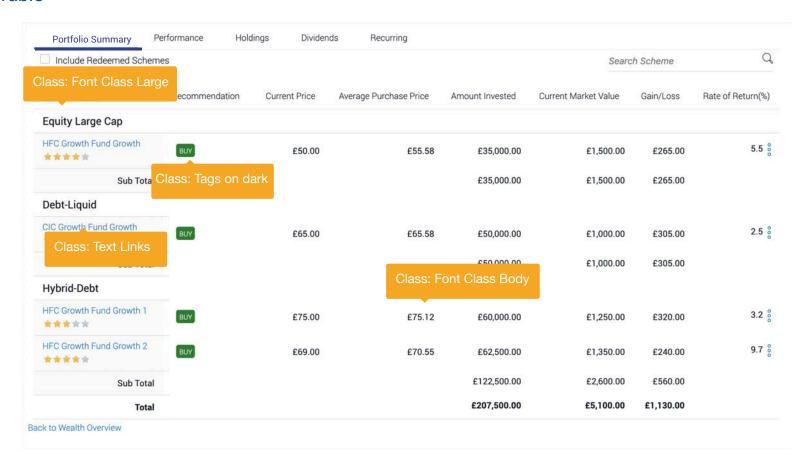

#### **Typographgy Styles**

Below are visual examples of specific text items styled throughout the site. The specs apply for both desktop and mobile, unless otherwise mentioned.

The unit used for font size is REM where 1 rem = 16 px.

Card / Page Title

Sub Heading (on light)

Manage Account

Holding Pattern

Desktop Roboto Light | 18px | #171c28 Mobile Roboto Light | 16px | #171c28 Desktop Roboto L | 13px | #171c28 80% Mobile Roboto L | 13px | #171c28 80%

**Information Text** 

Body (on dark)

Balance

**Principal Liquidation** 

Desktop Roboto Light | 12px | #171c28 80% Mobile Roboto Light | 12px | #171c28 80%

Desktop Roboto Light | 15px | #171c28 Mobile Roboto Light | 15px | #171c28

Information Heading

Sub - Heading (on dark)

Account Information

Holding Pattern

Desktop Roboto Regular | 16px | #171c28 Mobile Roboto Regular | 16px | #171c28 Desktop Roboto L | 13px | #171c28 Mobile Roboto L | 13px | #171c28

**Text Links** 

Back to Dashboard

Desktop Roboto R | 14px | #0070B5 Mobile Roboto R | 14px | #0070B5

Label

Amount Name / Number

Desktop Roboto R | 13px | #171c28 80% Mobile Roboto R | 13px | #171c28 80%

Body (on light)

Principal Liquidation

Desktop Roboto Light | 15px | #171c28 Mobile Roboto Light | 15px | #171c28

ORACLE Style Guide | June 2021