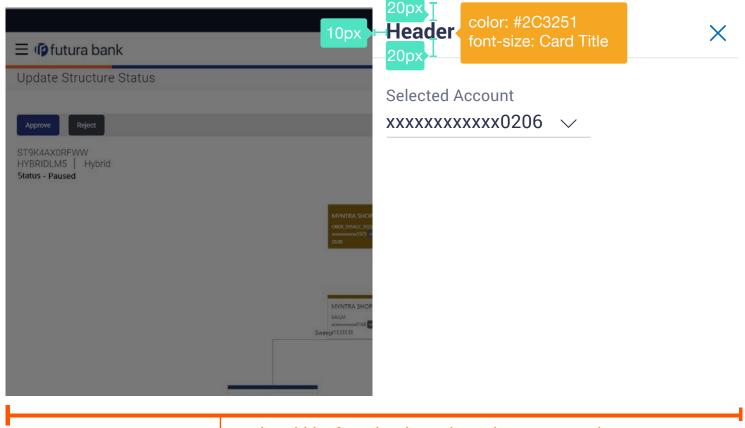

#### **Focus State**

Selected Account

xxxxxxxxxxxxx0206 border: 1px center #2c325

#### Note:

The specification of text type for all elements have been specified under the heading Type Specification and the same can be refered from the Typography section.

The type is centered from top & bottom of the field.