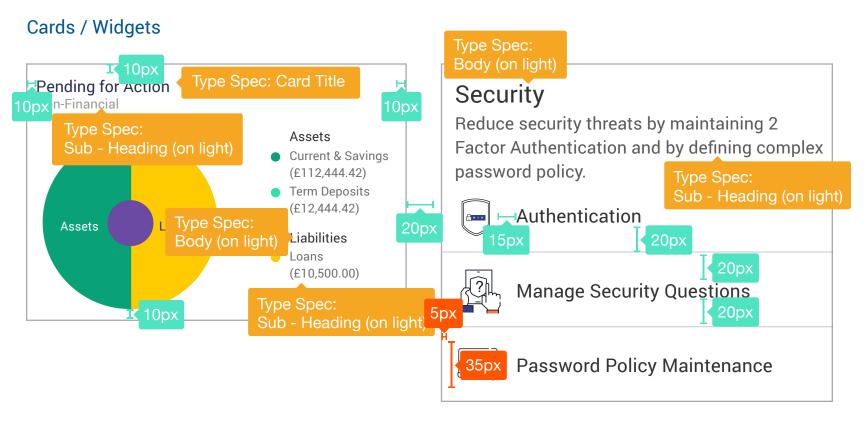

|                                         |                  |

#### **Header & Footer**



# Common Components



#### Cards and Filters



# Cards (contd.)







#### **Information Card**



#### **Tree Structure**



# Overlay



The width of overlay depends on the content and can be stretched till 95% of the screen

Train (Horizontal) Train (Vertical)



#### **Table**



#### Form Fields, Dropdowns & Button Types





#### **Focus State**

Selected Account

xxxxxxxxxxxxx0206 border: 1px center #2c325

#### Note:

The specification of text type for all elements have been specified under the heading Type Specification and the same can be refered from the Typography section.

The type is centered from top & bottom of the field.

#### Hover / Selected State

#### Select







#### Information Panel

#### Retail / Corporate / Admin



# Placeholder Cards / Widgets



# **Landing Pages (Retail)**



# **Landing Pages (Corporate)**



#### **Modal Window**





#### **Accordions**



### **Review Component**



### **Confirmation Component**



### **Error Component**



### (In - Form) Confirmation Component



### **Review Page**



### **Confirmation Page**



# Mobile Screens

















### Mobile Inside Page



### Mobile Overlay



# Apple Watch

Designed for 42mm screen. Specifications provided for both 38mm and 42mm.

# Color Palette

# Background



### Text & Links



# Typography

San Francisco (SF) is the system typeface in iOS. The fonts of this typeface are optimized to give your text unmatched legibility, clarity, and consistency.

### San F