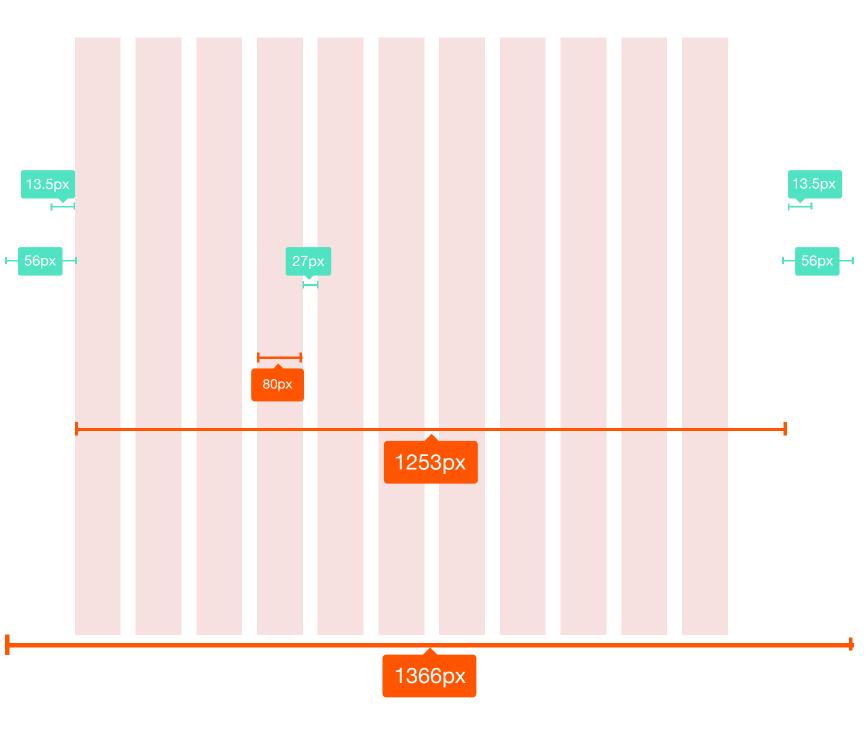

#### Grid

The application follows a responsive bootstrap grid system which allows uotp 12 columns acoss the page.

All the designs are created within and around the grid and breakpoints. They have a minimum of 10px outer margin.

#### Why 1200?

The modern monitors (mostly wide-screen) support at least 1280 x 1024 pixel resolution.

1200 is divisible by 2, 3, 4, 5, 6, 8, 10, 12, 15, 16, 20, 24, 30, 40, 48, 60, 80, 120, 150, 200, 240 and 400. This makes it a highly flexible base number to work with.

#### **Desktop**

Grid size: 1366px, 12 column

Maximum width: Website locks at 1400px

#### **Tablet**

Grid size: 768px, 12 column

Maximum width: Website locks at 1400px

#### **Phone**

Comp size: 320px, 12 column

Grids are used to structure the page layout. They allows elements to be aligned horizontally and vertically, which creates columns that keep things organized. Optimal spacing, type sizes and layout relationships should be maintained throughout.

The following grid examples show the transition from desktop designs to tablet and down to phone.

Note: Some images in the style guide have been reduced in size to fit the dimensions of this guide's layout.