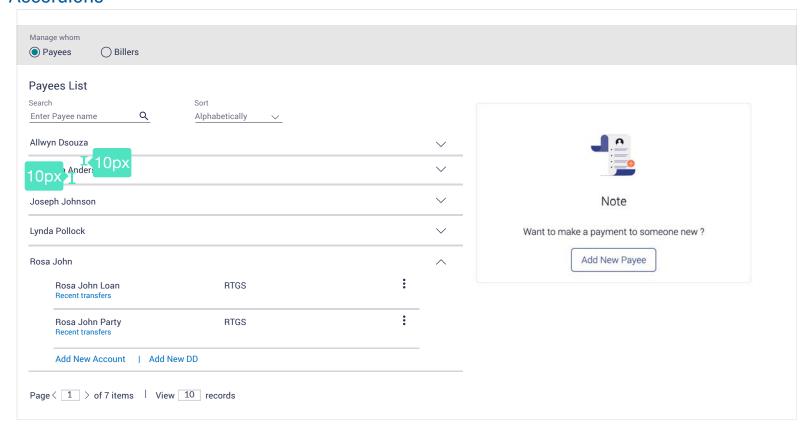

# **Tree Structure**



# Overlay



The width of overlay depends on the content and can be stretched till 95% of the screen

Train (Horizontal) Train (Vertical)



#### **Table**



#### Form Fields, Dropdowns & Button Types





#### **Focus State**

Selected Account

xxxxxxxxxxxxx0206 border: 1px center #2c325

#### Note:

The specification of text type for all elements have been specified under the heading Type Specification and the same can be refered from the Typography section.

The type is centered from top & bottom of the field.

#### Hover / Selected State

#### Select







#### Information Panel

#### Retail / Corporate / Admin



# Placeholder Cards / Widgets



# **Landing Pages (Retail)**



# **Landing Pages (Corporate)**



#### **Modal Window**





#### **Accordions**



### **Review Component**



### **Confirmation Component**



### **Error Component**



### (In - Form) Confirmation Component



### **Review Page**



### **Confirmation Page**



# Mobile Screens

















### Mobile Inside Page



### Mobile Overlay



# Apple Watch

Designed for 42mm screen. Specifications provided for both 38mm and 42mm.

# Color Palette

# Background



### Text & Links



# Typography

San Francisco (SF) is the system typeface in iOS. The fonts of this typeface are optimized to give your text unmatched legibility, clarity, and consistency.

### San Francisco (SF) Specimens

San Francisco (SF) Light

ABCDEFGHIJKLMNOPQRSTUVWXYZ abcdefghijklmnopgrstuvwxyz 1234567890!@#\$%^&\*

San Francisco (SF) Regular

ABCDEFGHIJKLMNOPQRSTUVWXYZ abcdefghijklmnopqrstuvwxyz