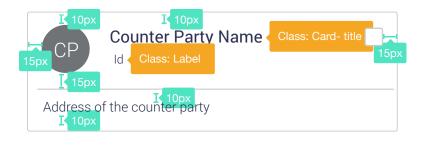

|
|            | tips                                                       |                                         |                  |
|            | tips                                                       |                                         |                  |
|            | balance-trends, recent-activity, sweep-log                 |                                         |                  |
|            | cross-currency-sweeps, currency-sweeps, infra              |                                         |                  |
| \$         | demand-deposits                                            |                                         |                  |

#### **Header & Footer**



# Common Components



#### Cards and Filters



# Cards (contd.)







#### **Information Card**



#### **Tree Structure**



# Overlay



The width of overlay depends on the content and can be stretched till 95% of the screen

Train (Horizontal) Train (Vertical)



#### **Table**



#### Form Fields, Dropdowns & Button Types





#### **Focus State**

Selected Account

xxxxxxxxxxxxx0206 border: 1px center #2c325

#### Note:

The specification of text type for all elements have been specified under the heading Type Specification and the same can be refered from the Typography section.

The type is centered from top & bottom of the field.

#### Hover / Selected State

#### Select







#### Information Panel

#### Retail / Corporate / Admin



# Placeholder Cards / Widgets



# **Landing Pages (Retail)**



# **Landing Pages (Corporate)**



#### **Mod