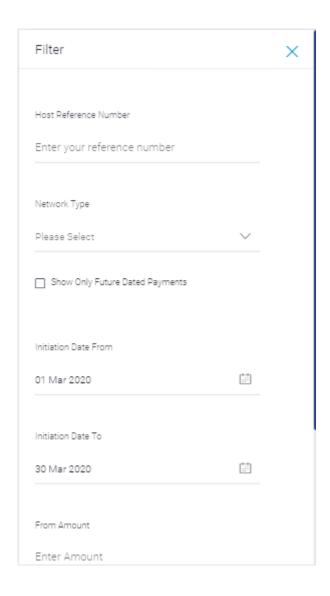

ount

xxxxxxxxxxxxx0206 border: 1px center #2c325

#### Note:

The specification of text type for all elements have been specified under the heading Type Specification and the same can be refered from the Typography section.

The type is centered from top & bottom of the field.

#### Hover / Selected State

#### Select







#### Information Panel

#### Retail / Corporate / Admin



# Placeholder Cards / Widgets



# **Landing Pages (Retail)**



# **Landing Pages (Corporate)**



#### **Modal Window**





#### **Accordions**



### **Review Component**



### **Confirmation Component**



### **Error Component**



### (In - Form) Confirmation Component



### **Review Page**



### **Confirmation Page**



# Mobile Screens

















### Mobile Inside Page



### Mobile Overlay



# Apple Watch

Designed for 42mm screen. Specifications provided for both 38mm and 42mm.

# Color Palette

# Background



### Text & Links



# Typography

San Francisco (SF) is the system typeface in iOS. The fonts of this typeface are optimized to give your text unmatched legibility, clarity, and consistency.

### San Francisco (SF) Specimens

San Francisco (SF) Light

ABCDEFGHIJKLMNOPQRSTUVWXYZ abcdefghijklmnopgrstuvwxyz 1234567890!@#\$%^&\*

San Francisco (SF) Regular

ABCDEFGHIJKLMNOPQRSTUVWXYZ abcdefghijklmnopqrstuvwxyz 1234567890!@#\$%^&\*

San Francisco (SF) Medium

ABCDEFGHIJKLMNOPQRSTUVWXYZ abcdefghijklmnopqrstuvwxyz 1234567890!@#\$%^&\*

San Francisco (SF) Bold

**ABCDEFGHIJKLMNOPQRSTUVWXYZ** abcdefghijklmnopgrstuvwxyz 1234567890!@#\$%^&\*

Font weight, size, and leading valu