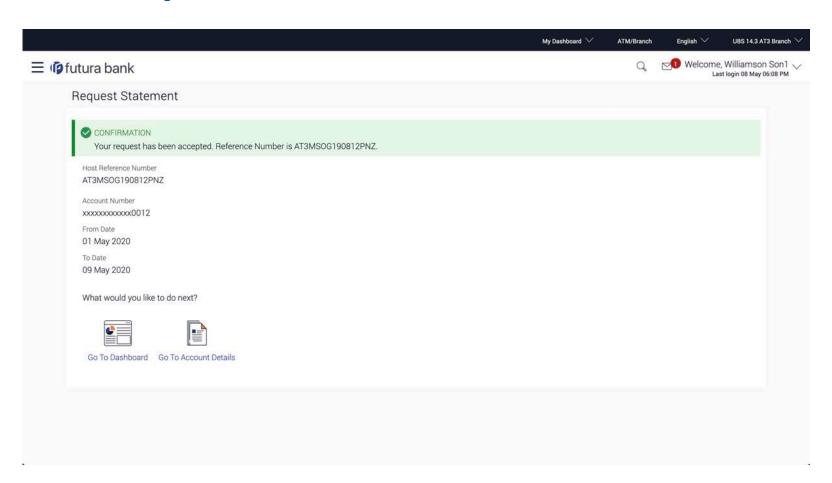

#### Form Fields, Dropdowns & Button Types





#### **Focus State**

Selected Account

xxxxxxxxxxxxx0206 border: 1px center #2c325

#### Note:

The specification of text type for all elements have been specified under the heading Type Specification and the same can be refered from the Typography section.

The type is centered from top & bottom of the field.

#### Hover / Selected State

#### Select







#### Information Panel

#### Retail / Corporate / Admin



# Placeholder Cards / Widgets



# **Landing Pages (Retail)**



# **Landing Pages (Corporate)**



#### **Modal Window**





#### **Accordions**



### **Review Component**



### **Confirmation Component**



### **Error Component**



### (In - Form) Confirmation Component



### **Review Page**



### **Confirmation Page**



# Mobile Screens

















### Mobile Inside Page



### Mobile Overlay



# Apple Watch

Designed for 42mm screen. Specifications provided for both 38mm and 42mm.

# Color Palette

# Background



### Text & Links



# Typography

San Francisco (SF) is the system typeface in iOS. The fonts of this typeface are optimized to give your text unmatched legibility, clarity, and consistency.

### San Francisco (SF) Specimens

San Francisco (SF) Light

ABCDEFGHIJKLMNOPQRSTUVWXYZ abcdefghijklmnopgrstuvwxyz 1234567890!@#\$%^&\*

San Francisco (SF) Regular

ABCDEFGHIJKLMNOPQRSTUVWXYZ abcdefghijklmnopqrstuvwxyz 1234567890!@#\$%^&\*

San Francisco (SF) Medium

ABCDEFGHIJKLMNOPQRSTUVWXYZ abcdefghijklmnopqrstuvwxyz 1234567890!@#\$%^&\*

San Francisco (SF) Bold

**ABCDEFGHIJKLMNOPQRSTUVWXYZ** ab