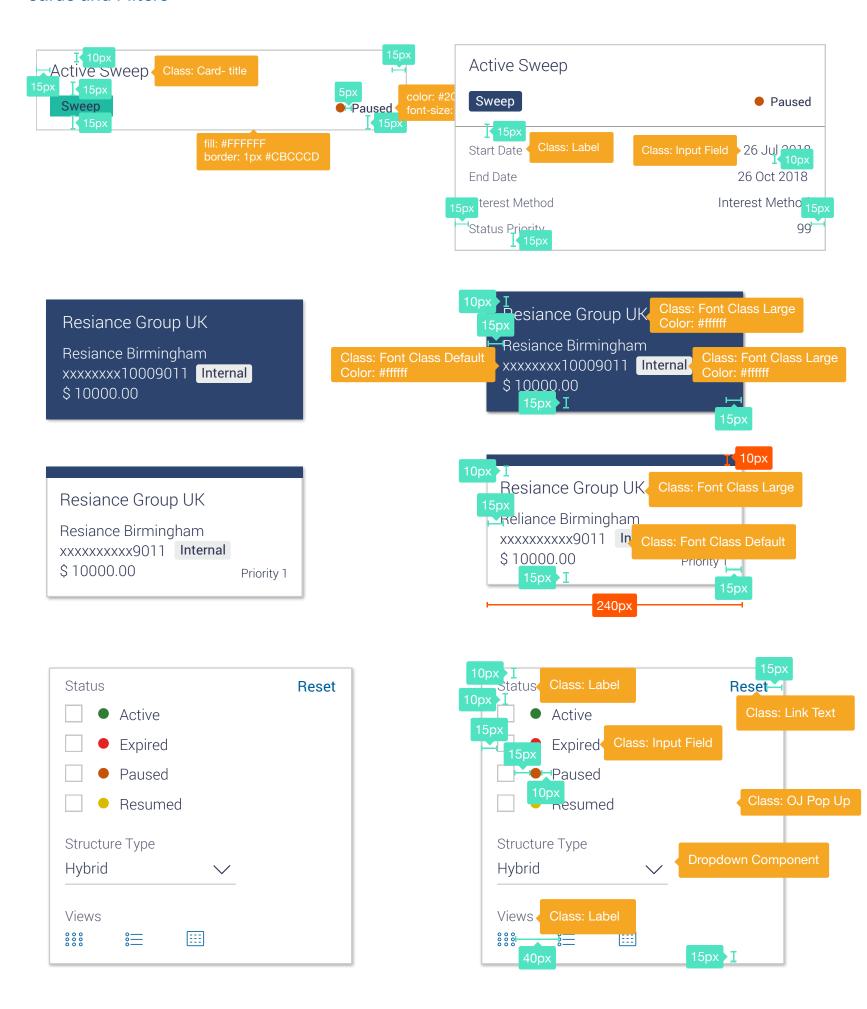

|                  |
|            | tips                                                       |                                         |                  |
|            | tips                                                       |                                         |                  |
|            | balance-trends, recent-activity, sweep-log                 |                                         |                  |
|            | cross-currency-sweeps, currency-sweeps, infra              |                                         |                  |
| \$         | demand-deposits                                            |                                         |                  |

#### **Header & Footer**



# Common Components



#### Cards and Filters



# Cards (contd.)







#### **Information Card**



#### **Tree Structure**



# Overlay



The width of overlay depends on the content and can be stretched till 95% of the screen

Train (Horizontal) Train (Vertical)



#### **Table**



#### Form Fields, Dropdowns & Button Types





#### **Focus State**

Selected Account

xxxxxxxxxxxxx0206 border: 1px center #2c325

#### Note:

The specification of text type for all elements have been specified under the heading Type Specification and the same can be refered from the Typography section.

The type is centered from top & bottom of the field.

#### Hover / Selected State

#### Select







#### Information Panel

#### Retail / Corporate / Admin



# Placeholder Cards / Widgets



# **Landing Pages (Retail)**



# **Landing Pages (Corpor