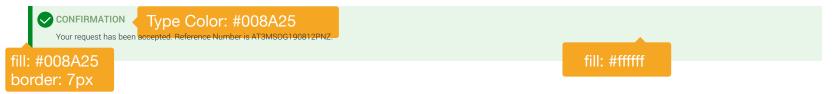

nds on the content and can be stretched till 95% of the screen

Train (Horizontal) Train (Vertical)



#### **Table**



#### Form Fields, Dropdowns & Button Types





#### **Focus State**

Selected Account

xxxxxxxxxxxxx0206 border: 1px center #2c325

#### Note:

The specification of text type for all elements have been specified under the heading Type Specification and the same can be refered from the Typography section.

The type is centered from top & bottom of the field.

#### Hover / Selected State

#### Select







#### Information Panel

#### Retail / Corporate / Admin



# Placeholder Cards / Widgets



# **Landing Pages (Retail)**



# **Landing Pages (Corporate)**



#### **Modal Window**





#### **Accordions**



### **Review Component**



### **Confirmation Component**



### **Error Component**



### (In - Form) Confirmation Component



### **Review Page**



### **Confirmation Page**



# Mobile Screens

















### Mobile Inside Page



### Mobile Overlay



# Apple Watch

Designed for 42mm screen. Specifications provided for both 38mm and 42mm.

# Color Palette

# Background



### Text & Links



# Typography

San Francisco (SF) is the system typeface in iOS. The fonts of this typeface are optimized to give your text unmatched legibility, clarity, and consistency.

### San Francisco (SF) Specimens

San Francisco (SF) Light

ABCDEFGHIJKLMNOPQRSTUVWXYZ abcdefghijklmnopgrstuvwxyz 1234567890!@#\$%^&\*

San Francisco (SF) Regular

ABCDEFGHIJKLMNOPQRSTUVWXYZ abcdefghijklmnopqrstuvwxyz 1234567890!@#\$%^&\*

San Francisco (SF) Medium

ABCDEFGHIJKLM