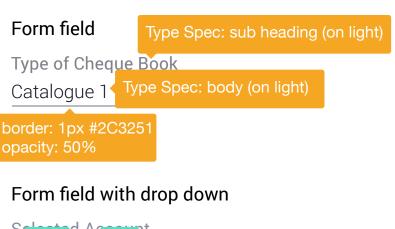

#### Form Fields, Dropdowns & Button Types

#### Note:

The specification of text type for all elements have been specified under the heading Type Specification and the same can be refered from the Typography section.

The type is centered from top & bottom of the field.