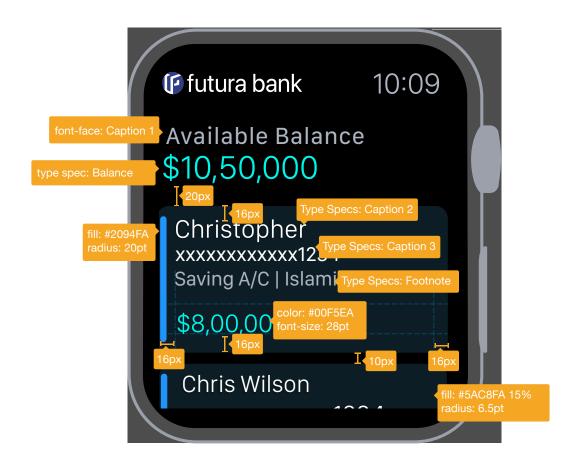

# Apple Watch

Designed for 42mm screen. Specifications provided for both 38mm and 42mm.

Font weight, size, and leading values for dynamic text sizes at all size settings. Font values in points (@2x resolution).

Small

Default 38 mm

Large

Default 42 mm

# Balance

SB17pt, 17.5L Light #00F5EA Balance

SB18pt, 17.5L Light #00F5EA

SB15pt, 17.5L Semi Bold #FFFFFF SB16pt, 18.5L Semi Bold #FFFFFF

R15pt, 17.5L Regular #FFFFFF R16pt, 18.5L Regular #FFFFF

R14pt, 16.5L Regular #FFFFFF R15pt, 17.5L Regular #FFFFF

R13pt, 15.5L Regular #FFFFFF R14pt, 16.5L Regular #FFFFFF

R10pt, 14.5L Regular #FFFFFF R11pt, 15.5L Regular #FFFFF

Footnote

R10pt, 14.5L Regular #9BA0AA Footnote

R11pt, 15.5L Regular #9BA0AA

## Links

R15pt, 17.5L Regular #2094FA

### Links

R16pt, 18.5L Regular #2094FA