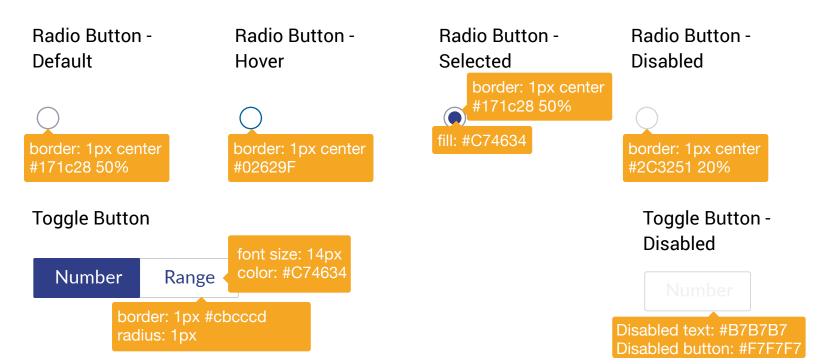

#### Form Fields, Dropdowns & Button Types

#### **Focus State**

Selected Account

xxxxxxxxxxxxx0206 border: 1px center #2c325

#### Note:

The specification of text type for all elements have been specified under the heading Type Specification and the same can be refered from the Typography section.

The type is centered from top & bottom of the field.

#### Hover / Selected State

#### Select