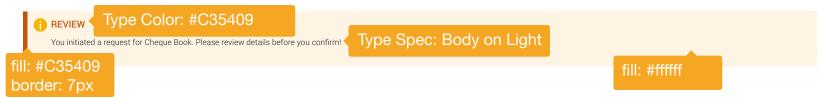

erlay



The width of overlay depends on the content and can be stretched till 95% of the screen

Train (Horizontal) Train (Vertical)



#### **Table**



#### Form Fields, Dropdowns & Button Types





#### **Focus State**

Selected Account

xxxxxxxxxxxxx0206 border: 1px center #2c325

#### Note:

The specification of text type for all elements have been specified under the heading Type Specification and the same can be refered from the Typography section.

The type is centered from top & bottom of the field.

#### Hover / Selected State

#### Select







#### Information Panel

#### Retail / Corporate / Admin



# Placeholder Cards / Widgets



# **Landing Pages (Retail)**



# **Landing Pages (Corporate)**



#### **Modal Window**





#### **Accordions**



### **Review Component**



### **Confirmation Component**



### **Error Component**



### (In - Form) Confirmation Component



### **Review Page**



### **Confirmation Page**



# Mobile Screens

















### Mobile Inside Page



### Mobile Overlay



# Apple Watch

Designed for 42mm screen. Specifications provided for both 38mm and 42mm.

# Color Palette

# Background



### Text & Links



# Typography

San Francisco (SF) is the system typeface in iOS. The fonts of this typeface are optimized to give your text unmatched legibility, clarity, and consistency.

### San Francisco (SF) Specimens

San Francisco (SF) Light

ABCDEFGHIJKLMNOPQRSTUVWXYZ abcdefghijklmnopgrstuvwxyz 1234567890!@#\$%^&\*

San Francisco (SF) Regular

ABCDEFGHIJKLMNOPQRSTUVWXYZ abcdefghijklmnopqrstuvwxyz 1234567890!@#\$%^&\*

San Fr